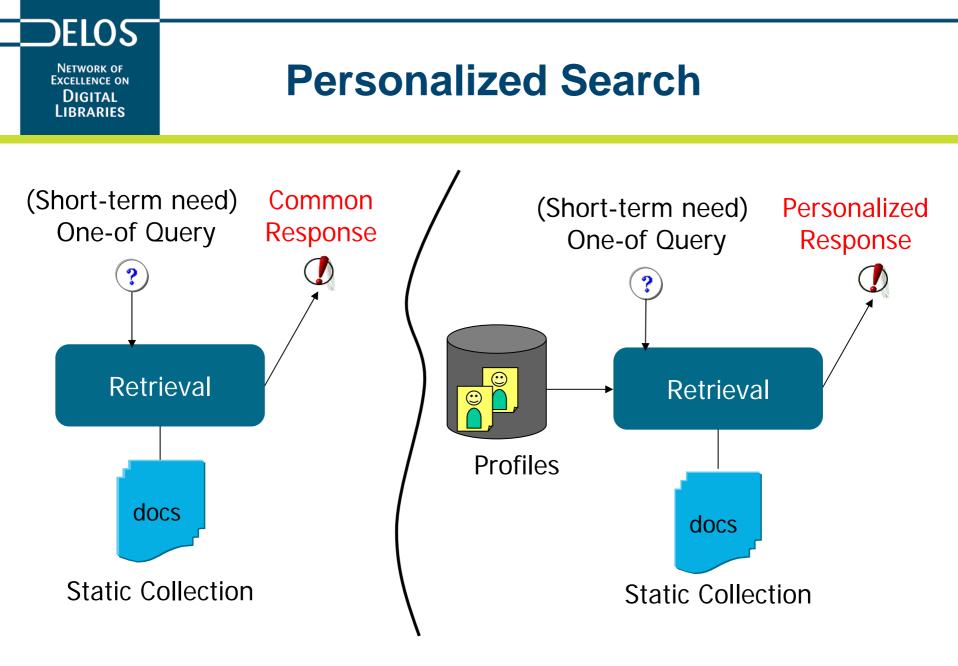

------|
| Background       | Education, expertise                   |
| Demographic data | Age, marital status,                   |
| Behavioral data  | Behavior patterns,                     |
| Preferences      | Interests,                             |
| Accessibility    | Disabilities,                          |
| Transient        | Time, platform, connectivity, location |

NETWORK OF EXCELLENCE ON DIGITAL LIBRARIES

# Preferences

- I like W. Allen very much
- I like adventures only a little
- I don't like thrillers at all
- I prefer a movie duration to be around 2 hours
- I prefer downtown theatres and I'm frustrated with everything else
- I like movies without violence
- I' m interested in the director of a movie
- I don't care about the cast

I like N. Kidman more than J. Roberts







Network of Excellence on DIGITAL LIBRARIES

## **Personalized Notification**







## Recommenders

A recommender system is any system that offers information not requested by the user but is

- either similar information to that requested
- or information requested by similar users



DIGITAL LIBRARIES Recommenders









# **Personalized Search**

#### **Evaluation**





NETWORK OF Excellence on DIGITAL LIBRARIES

## **Personalized Search**

#### **Evaluation**



NETWORK OF EXCELLENCE ON DIGITAL LIBRARIES

# **Personalized Search**

#### **Evaluation**





Network of Excellence on DIGITAL LIBRARIES

## **Future Digital Libraries**

# Targeted for static storage Targeted for active communication/collaboration

# ANNOTATION