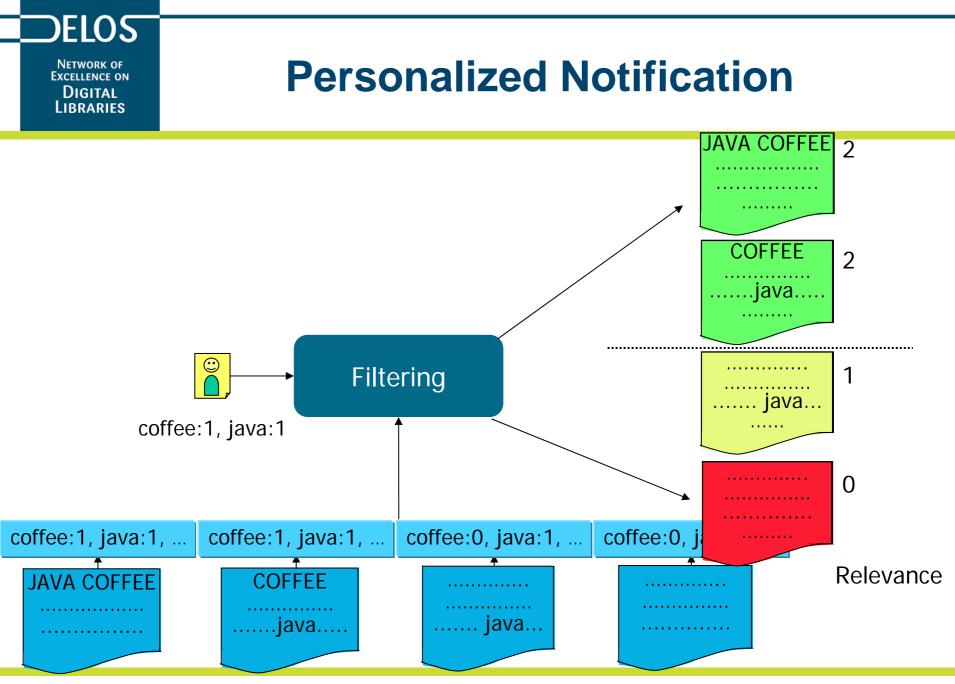

ta | Age, marital status,                   |
| Behavioral data  | Behavior patterns,                     |
| Preferences      | Interests,                             |
| Accessibility    | Disabilities,                          |
| Transient        | Time, platform, connectivity, location |

NETWORK OF EXCELLENCE ON DIGITAL LIBRARIES

# Preferences

- I like W. Allen very much
- I like adventures only a little
- I don't like thrillers at all
- I prefer a movie duration to be around 2 hours
- I prefer downtown theatres and I'm frustrated with everything else
- I like movies without violence
- I' m interested in the director of a movie
- I don't care about the cast

I like N. Kidman more than J. Roberts







Network of Excellence on DIGITAL LIBRARIES

## **Personalized Notification**







## Recommenders

A recommender system is any system that offers information not requested by the user but is

- either similar information to that requested
- or information requested by similar users



DIGITAL LIBRARIES Recommenders









# **Personalized Search**

#### **Evaluation**





NETWORK OF Excellence on DIGITAL LIBRARIES

## **Personalized Search**

#### **Evaluation**



NETWORK OF EXCELLENCE ON DIGITAL LIBRARIES

# **Personalized Search**

#### **Evaluation**





Network of Excellence on DIGITAL LIBRARIES

## **Future Digital Libraries**

# Targeted for static storage Targeted for active communication/collaboration

# ANNOTATION