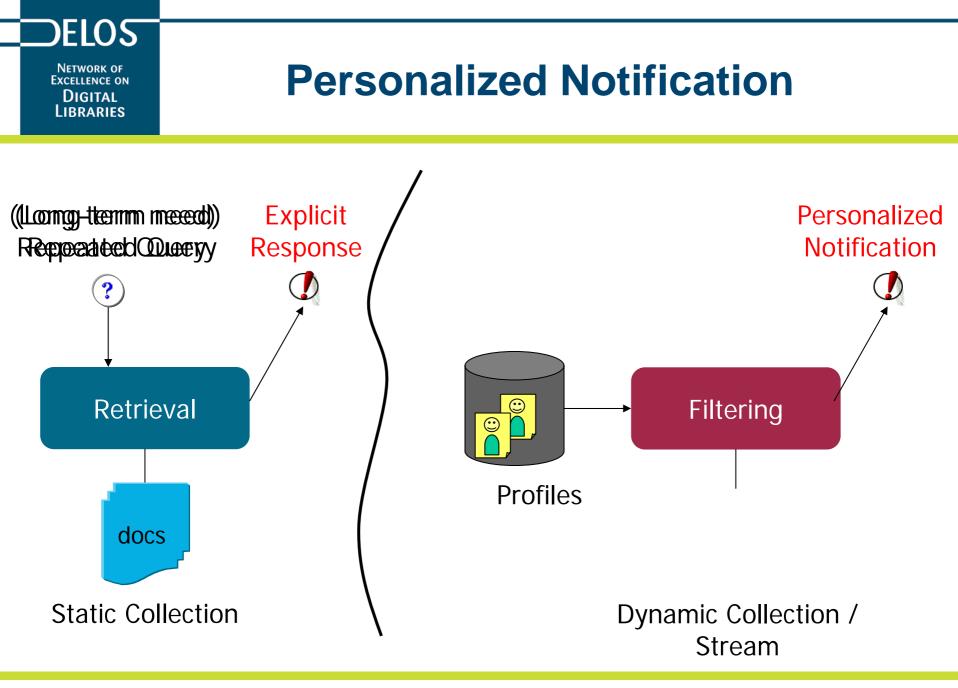

## **Personalized Notification**

## Recommenders

A recommender system is any system that offers information not requested by the user but is

- either similar information to that requested
- or information requested by similar users

DIGITAL LIBRARIES Recommenders