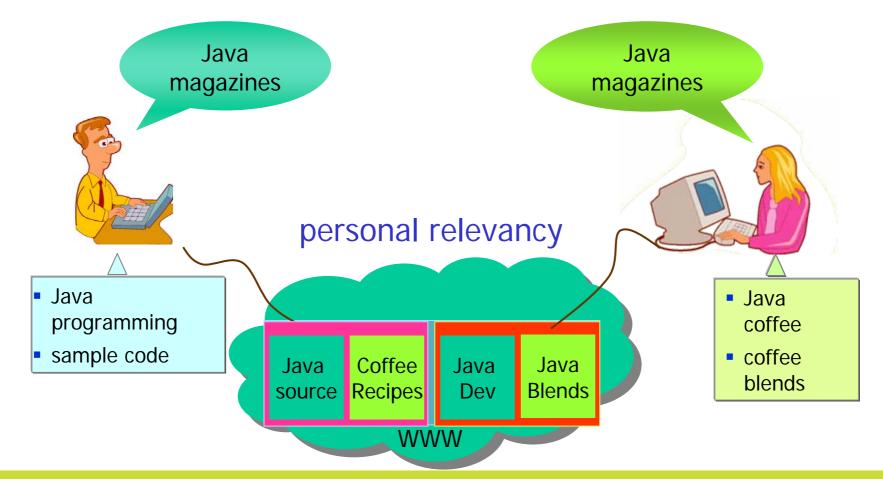

#### Search engines are "deterministic"

Network of Excellence on DIGITAL LIBRARIES

### One size does not fit all

Network of Excellence on DIGITAL LIBRARIES