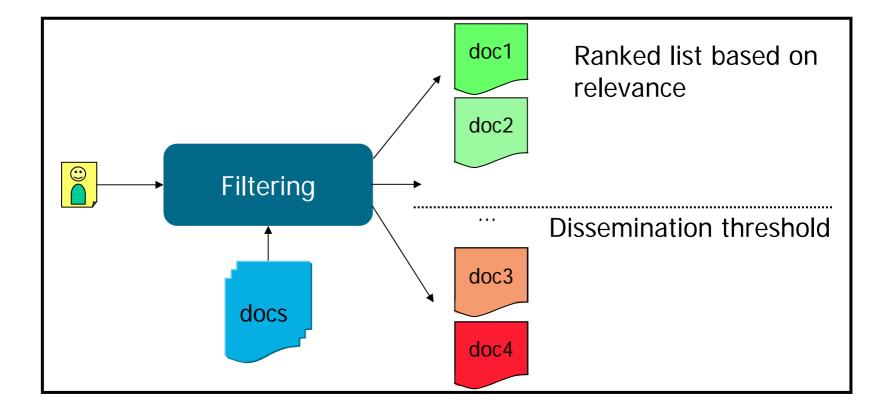

data | Age, marital status,                   |
| Behavioral data  | Behavior patterns,                     |
| Preferences      | Interests,                             |
| Accessibility    | Disabilities,                          |
| Transient        | Time, platform, connectivity, location |

NETWORK OF EXCELLENCE ON DIGITAL LIBRARIES

# Preferences

- I like W. Allen very much
- I like adventures only a little
- I don't like thrillers at all
- I prefer a movie duration to be around 2 hours
- I prefer downtown theatres and I'm frustrated with everything else
- I like movies without violence
- I' m interested in the director of a movie
- I don't care about the cast

I like N. Kidman more than J. Roberts







Network of Excellence on DIGITAL LIBRARIES

## **Personalized Notification**







## Recommenders

A recommender system is any system that offers information not requested by the user but is

- either similar information to that requested
- or information requested by similar users



DIGITAL LIBRARIES Recommenders









# **Personalized Search**

#### **Evaluation**





NETWORK OF Excellence on DIGITAL LIBRARIES

## **Personalized Search**

#### **Evaluation**



NETWORK OF EXCELLENCE ON DIGITAL LIBRARIES

# **Personalized Search**

#### **Evaluation**





Network of Excellence on DIGITAL LIBRARIES

## **Future Digital Libraries**

# Targeted for static storage Targeted for active communication/collaboration

# ANNOTATION