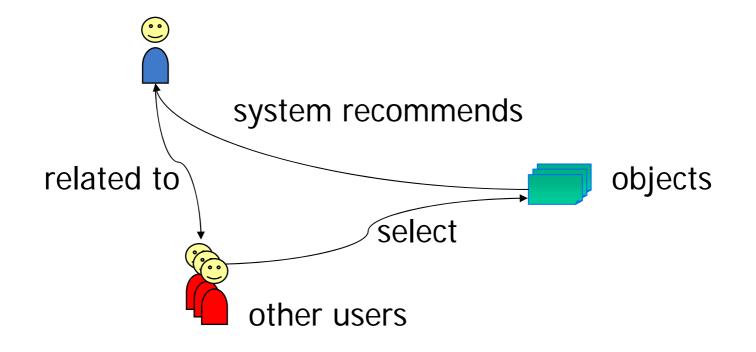

## Recommenders

A recommender system is any system that offers information not requested by the user but is

- either similar information to that requested
- or information requested by similar users

DIGITAL LIBRARIES Recommenders