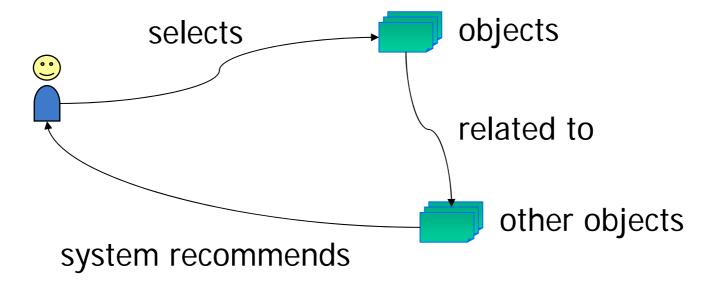

## Recommenders

A recommender system is any system that offers information not requested by the user but is

- either similar information to that requested
- or information requested by similar users

DIGITAL LIBRARIES Recommenders