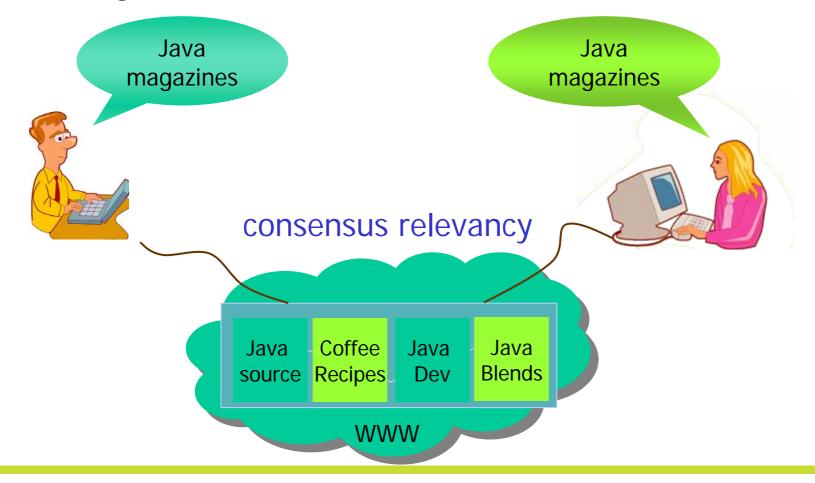

#### Search engines are "deterministic"

Network of Excellence on DIGITAL LIBRARIES

### One size does not fit all

Network of Excellence on DIGITAL LIBRARIES