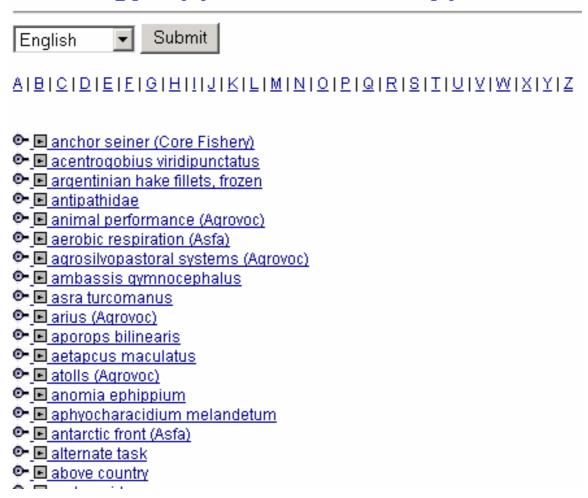

- 5) Semantic Navigation of Knowledge:
- a) Alphabetic list ... as a starting point

### **Ontology Application Prototypes**

- 5) Semantic Navigation of Knowledge:
- b) Core Fishery Concepts ... as a starting point