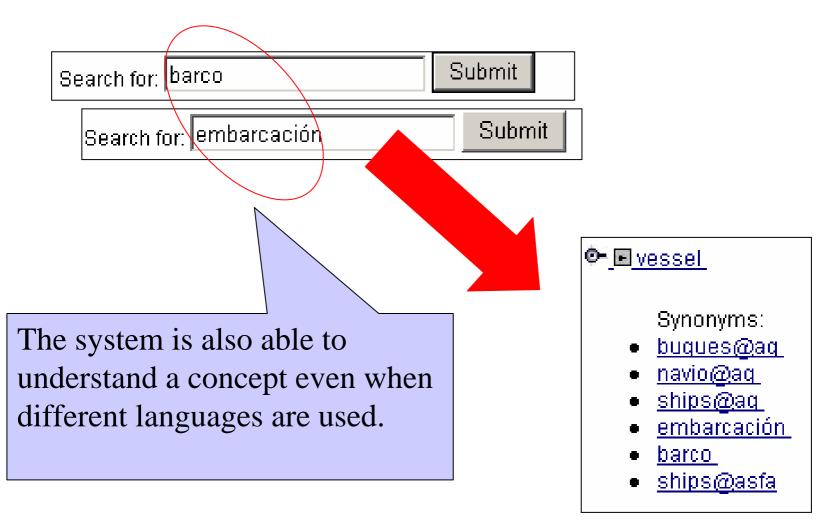

. 12 / San Diego, CA (USA), Academic Press, 1992, 2 v.

Accession No: 377706, ISBN 0-12-350435-X; ISBN 0-12-530436-8, Call No: 597 H65 v.12 (FBL) Notes: Includes bibliographies Descriptors: FISHES; ANIMAL PHYSIOLOGY; CARDIOVASCULAR SYSTEM; BLOOD VESSELS; MYOCARDIUM; ENERGY METABOLISM; BLOOD;

CATECHOLAMINES

FAOBIB:

Free text search: 2392 results the problem

Keyword search: 0 result the problem

**FAO Online Catalog** 

**EXPORT** 

Select records for export by marking checkboxes.

No matches found!

Using a keyword search, the system retrieves **0 results** as the thesaurus used in this portal does not use *vessel* as a keyword

1) Form versus meaning:b) Concept Search



# 2) Implemented functionalities: a) synonym search



# 2) Implemented functionalities:b) multilingual capability



# 2) Implemented functionalities:c) terminology brokering



# 2) Implemented functionalities:d) disambiguation



# 2) Implemented functionalities:e) related concepts



fishing equipment (English term)
fishing gear (Agrovoc English term)
fishing gear (Asfa English term)

Combine your query with related concepts:

fishery industry equipment (Asfa English)

Update your search

2) Implemented functionalities:f) query expansion (ex. 1)

#### **Query expansion**

#### Search

**Search for:** fishing equipment OR fishing gear AND fishery industry equipment

<u>Google</u>

Search keywords field

# refined using one or more related

The query can be

concept(s)

# Search in:Search for:EIMSfishing equipment OR fishing gear AND fishery industry equipmentFigisfishing equipment OR fishing gear AND