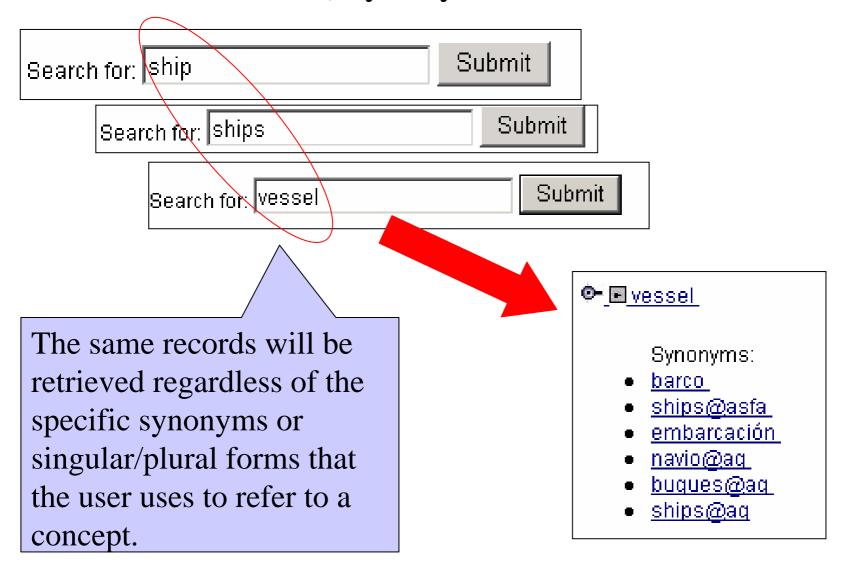

ll, D.J. (ed.) Farrell, A.P. (ed.) In: Fish Physiology (USA), v. 12 / San Diego, CA (USA), Academic Press, 1992, 2 v.

Accession No: 377706, ISBN 0-12-350435-X; ISBN 0-12-530436-8, Call No: 597 H65 v.12 (FBL) Notes: Includes bibliographies Descriptors: FISHES; ANIMAL PHYSIOLOGY; CARDIOVASCULAR SYSTEM; BLOOD VESSELS; MYOCARDIUM; ENERGY METABOLISM; BLOOD;

CATECHOLAMINES

FAOBIB:

Free text search: 2392 results the problem

Keyword search: 0 result the problem

**FAO Online Catalog** 

**EXPORT** 

Select records for export by marking checkboxes.

No matches found!

Using a keyword search, the system retrieves **0 results** as the thesaurus used in this portal does not use *vessel* as a keyword

1) Form versus meaning:b) Concept Search



# 2) Implemented functionalities: a) synonym search



# 2) Implemented functionalities:b) multilingual capability



# 2) Implemented functionalities:c) terminology brokering



# 2) Implemented functionalities:d) disambiguation



# 2) Implemented functionalities:e) related concepts



fishing equipment (English term)
fishing gear (Agrovoc English term)
fishing gear (Asfa English term)

Combine your query with related concepts:

fishery industry equipment (Asfa English)

Update your search

2) Implemented functionalities:f) query expansion (ex. 1)

#### **Query expansion**

#### Search

**Search for:** fishing equipment OR fishing gear AND fishery industry equipment

<u>Google</u>

Search keywords field

# refined using one or more related

The query can be

concept(s)

# Search in:Search for:EIMSfishing equipment OR fishing gear AND fishe