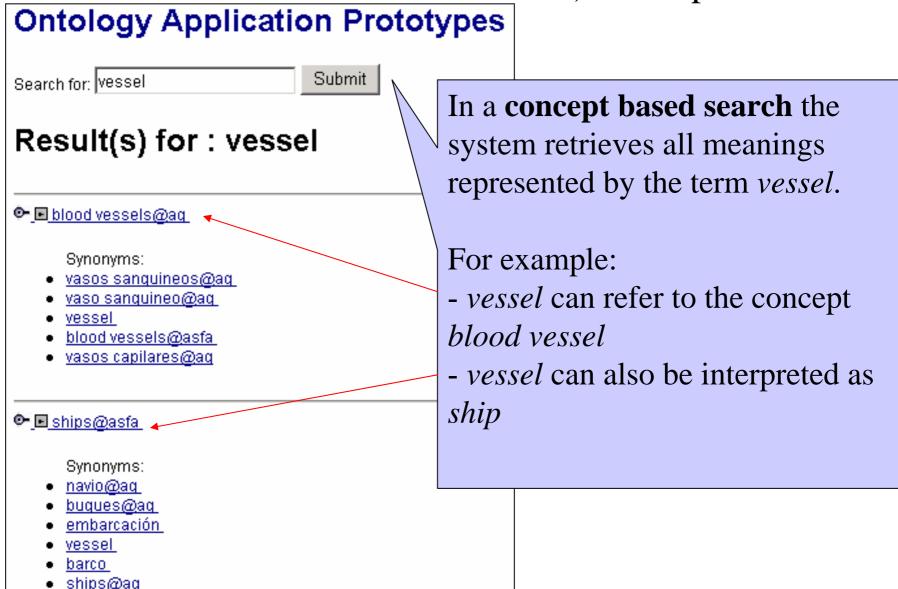

Using a keyword search, the system retrieves **0 results** as the thesaurus used in this portal does not use *vessel* as a keyword

1) Form versus meaning:b) Concept Search

# 2) Implemented functionalities: a) synonym search