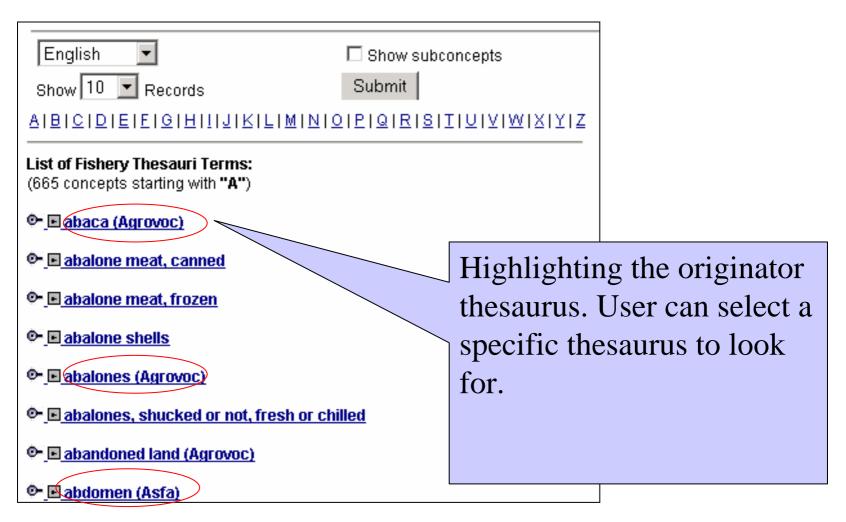

- 5) Semantic Navigation of Knowledge:
- a) Alphabetic list ... as a starting point

### **Ontology Application Prototypes**

- 5) Semantic Navigation of Knowledge:
- b) Core Fishery Concepts ... as a starting point