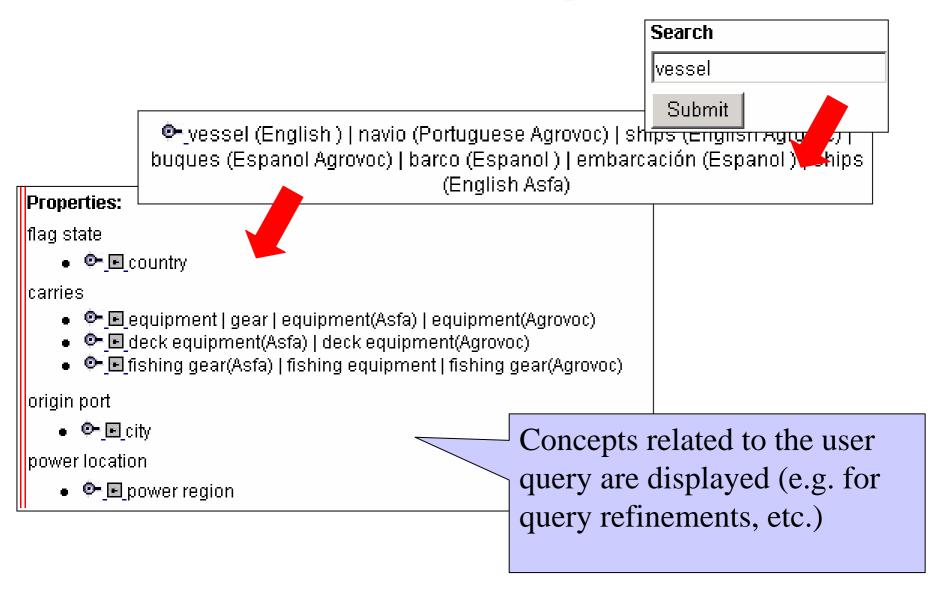

# 2) Implemented functionalities:e) related concepts

fishing equipment (English term)
fishing gear (Agrovoc English term)
fishing gear (Asfa English term)

Combine your query with related concepts:

fishery industry equipment (Asfa English)