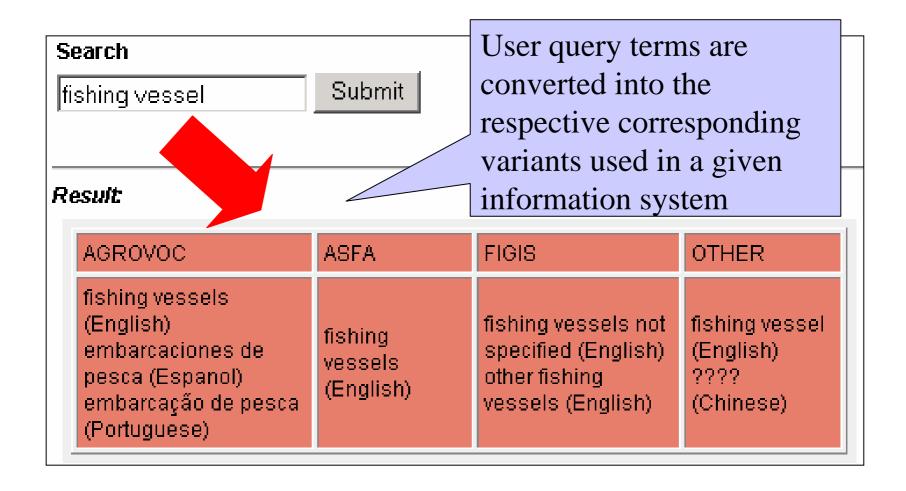

fishina vessel (Enalish term) fishing vessels (Agrovoc English term) 2) Implemented functionalities: fishing vessels (Asfa English term) fishing vessels not specified (Figis English term) other fishing vessels (Figis English term) f) query expansion (ex. 2)Combine your query with related concepts: capture fishery drilling (Asfa) drilling vessel (Core Fishery term) Expand your query with translations: drilling vessels (Asfa) embarcaciones de pesca (Agrovoc Espanol) fishing (Asfa) embarcação de pesca (Agrovoc Portuguese) fishing vessel ???? (Chinese) fishing vessels (Agrovoc) fishing vessels not specified (Figis) To improve query results (in other fishing vessels (Figis) terms of quality and quantity), pelagic fisheries (Asfa) it is possible to select one or perdurant platform more translations or related ships (Agrovoc) terms... □ vesset □ work 1