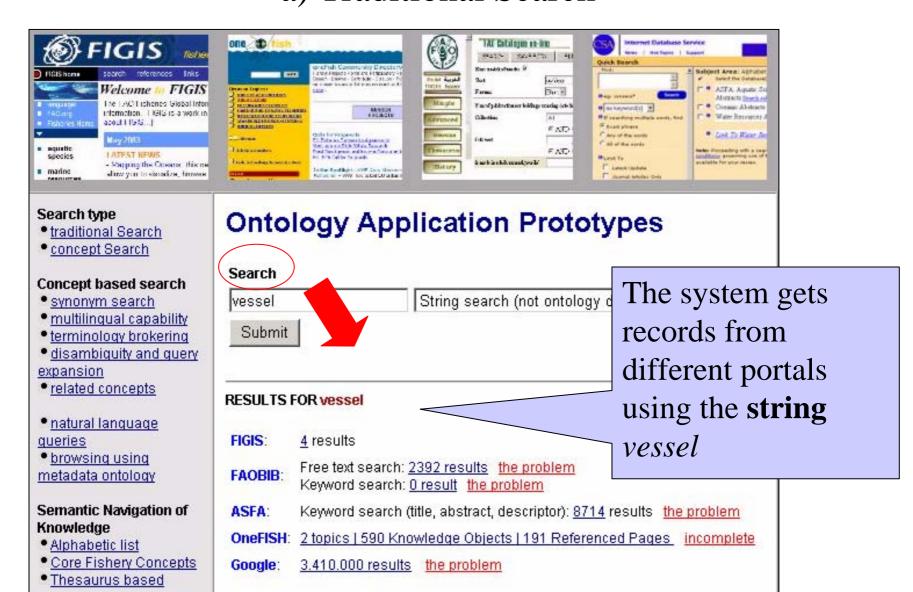

# 1) Form versus meaning:a) Traditional Search

# 1) Form versus meaning:

a) Traditional Search FAOBIB results

Using a free text search, the system retrieves all records containing the string "vessel" including records **not pertinent** to the user's intended meaning of the term

FAOBIB:

Free text search: 2392 results the problem

Keyword search: <u>0 result</u> the problem

The cardiovascular system (English) Hoar, W.S. (ed.) Randall, D.J. (ed.) Farrell, A.P. (ed.) In: Fish Physiology (USA), v. 12 / San Diego, CA (USA), Academic Press, 1992, 2 v.

CATECHOLAMINES

FAOBIB:

Free text search: 2392 results the problem

Keyword search: 0 result the problem

**FAO Online Catalog** 

**EXPORT** 

Select records for export by marking checkboxes.

No matches found!

Using a keyword search, the system retrieves **0 results** as the thesaurus used in this portal does not use *vessel* as a keyword

1) Form versus meaning:b) Concept Search